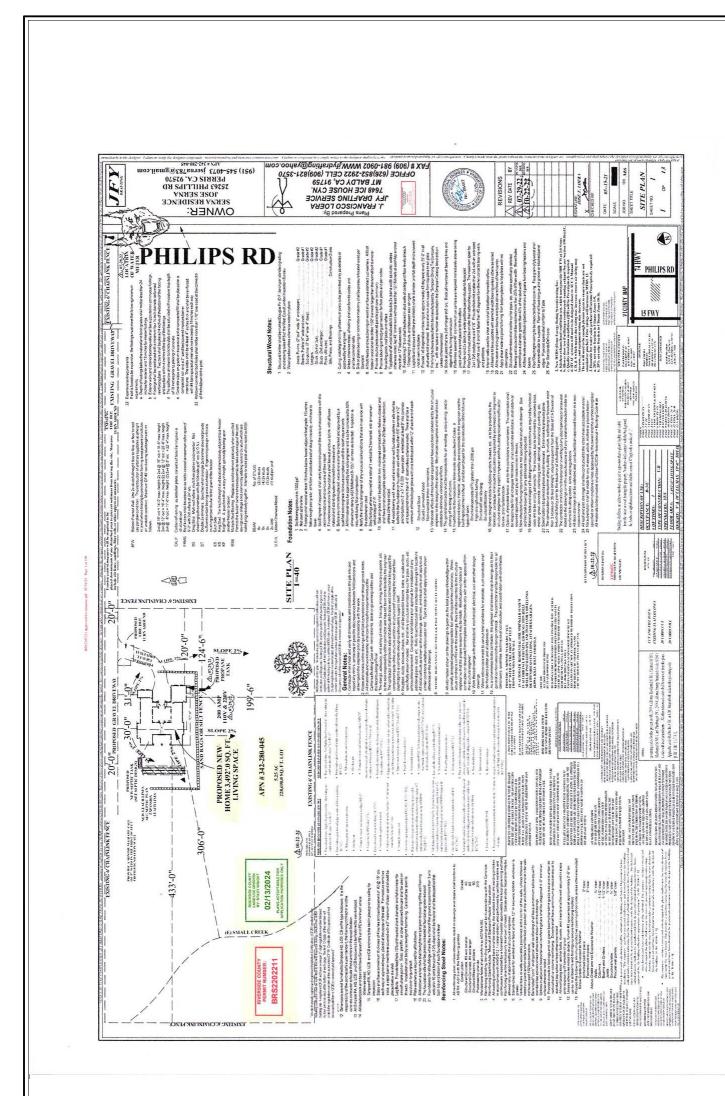

# **APPRAISAL REPORT**

of

25263 Phillips St

Perris, CA 92570-7501

As Of:

03/04/2024