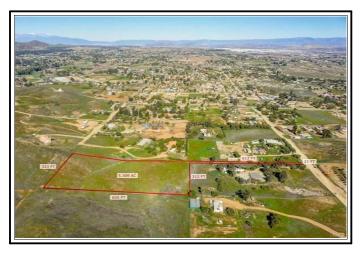

#### Dear

In accordance with your request, I have personally inspected and prepared an appraisal report of the real property located at:

25263 Phillips St, Perris, CA 92570-7501

The purpose of this appraisal is to estimate the market value of the property described in the body of this appraisal report.

An inspection of the property and a study of pertinent factors, including valuation trends and an analysis of neighborhood data, led the appraiser to the conclusion that the market value, as of 03/04/2024 is: