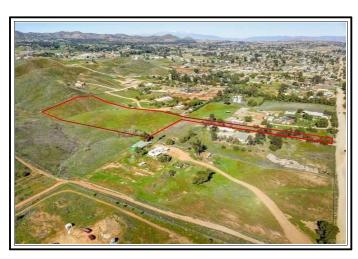

#### Dear

In accordance with your request, I have personally inspected and prepared an appraisal report of the real property located at:

25263 Phillips St, Perris, CA 92570-7501

The purpose of this appraisal is to estimate the market value of the property described in the body of this appraisal report.

An inspection of the property and a study of pertinent factors, including valuation trends and an analysis of neighborhood data, led the appraiser to the conclusion that the market value, as of 03/04/2024 is:

\$ 1,000,000

The opinion of value expressed in this report is contingent upon the limiting conditions attached to this report.

It has been a pleasure to assist you. If I may be of further service to you in the future, please let me know.