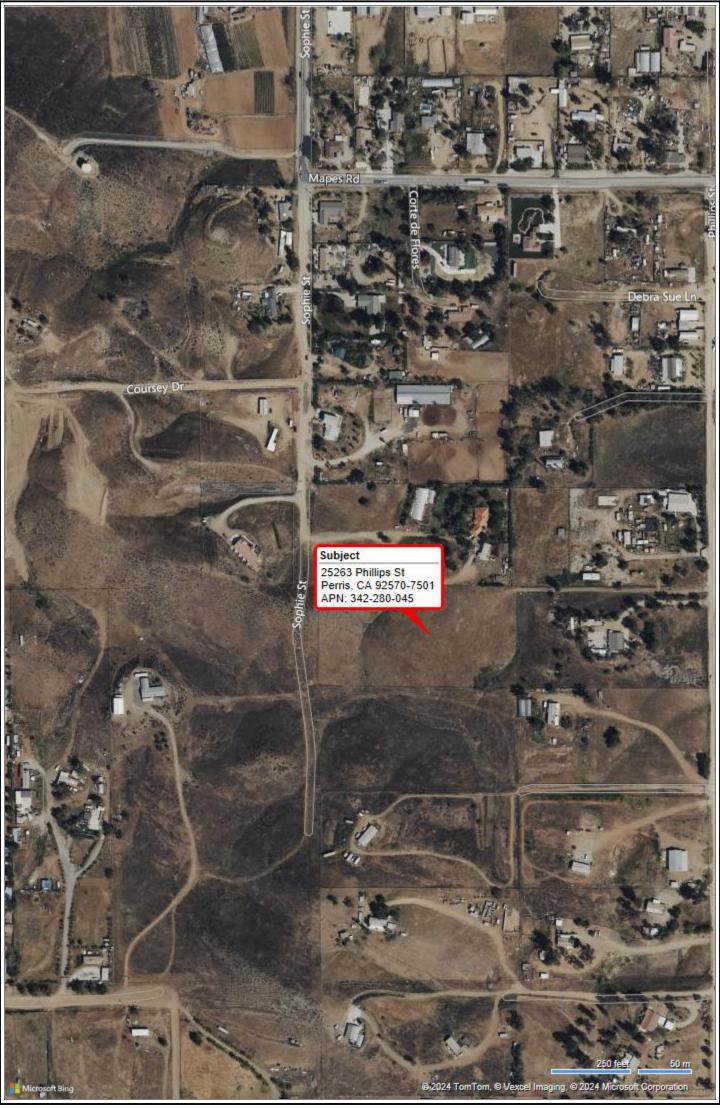

#### Dear

In accordance with your request, I have personally inspected and prepared an appraisal report of the real property located at:

25263 Phillips St, Perris, CA 92570-7501

The purpose of this appraisal is to estimate the market value of the property described in the body of this appraisal report.

Enclosed, please find the appraisal report which describes certain data gathered during our investigation of the property. The methods of approach and reasoning in the valuation of the various physical and economic factors of the subject property are contained in this report.

An inspection of the property and a study of pertinent factors, including valuation trends and an analysis of neighborhood data, led the appraiser to the conclusion that the market value, as of 03/04/2024 is: