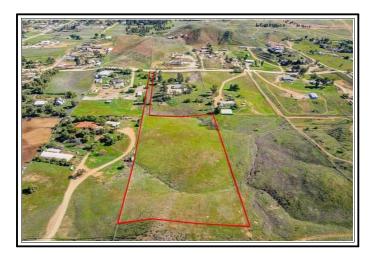

#### Dear

In accordance with your request, I have personally inspected and prepared an appraisal report of the real property located at:

25263 Phillips St, Perris, CA 92570-7501

The purpose of this appraisal is to estimate the market value of the property described in the body of this appraisal report.

An inspection of the property and a study of pertinent factors, including valuation trends and an analysis of neighborhood data, led the appraiser to the conclusion that the market value, as of 03/04/2024 is:

\$ 1,000,000

The opinion of value expressed in this report is contingent upon the limiting conditions attached to this report.

It has been a pleasure to assist you. If I may be of further service to you in the future, please let me know.