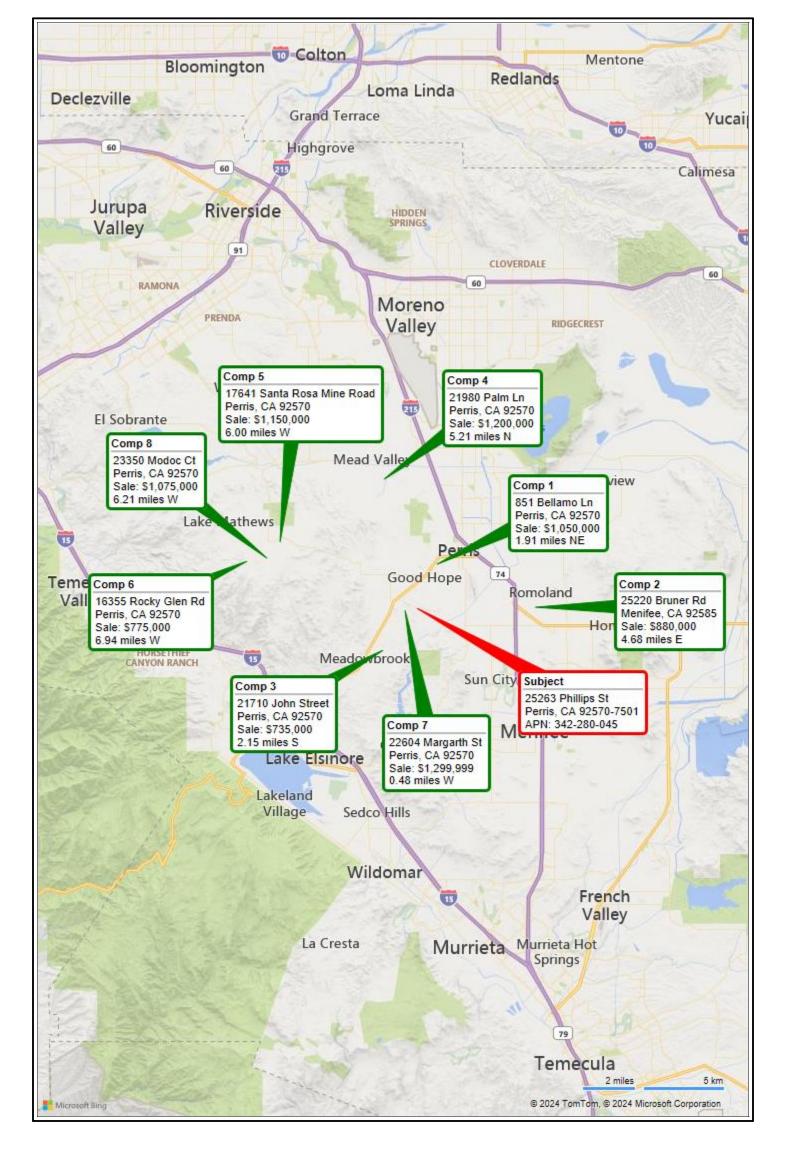

#### Dear

In accordance with your request, I have personally inspected and prepared an appraisal report of the real property located at:

25263 Phillips St, Perris, CA 92570-7501

The purpose of this appraisal is to estimate the market value of the property described in the body of this appraisal report.

Enclosed, please find the appraisal report which describes certain data gathered during our investigation of the property. The methods of approach and reasoning in the valuation of the various physical and economic factors of the subject property are contained in this report.

An inspection of the property and a study of pertinent factors, including valuation trends and an analysis of neighborhood data, led the appraiser to the conclusion that the market value, as of 03/04/2024 is: