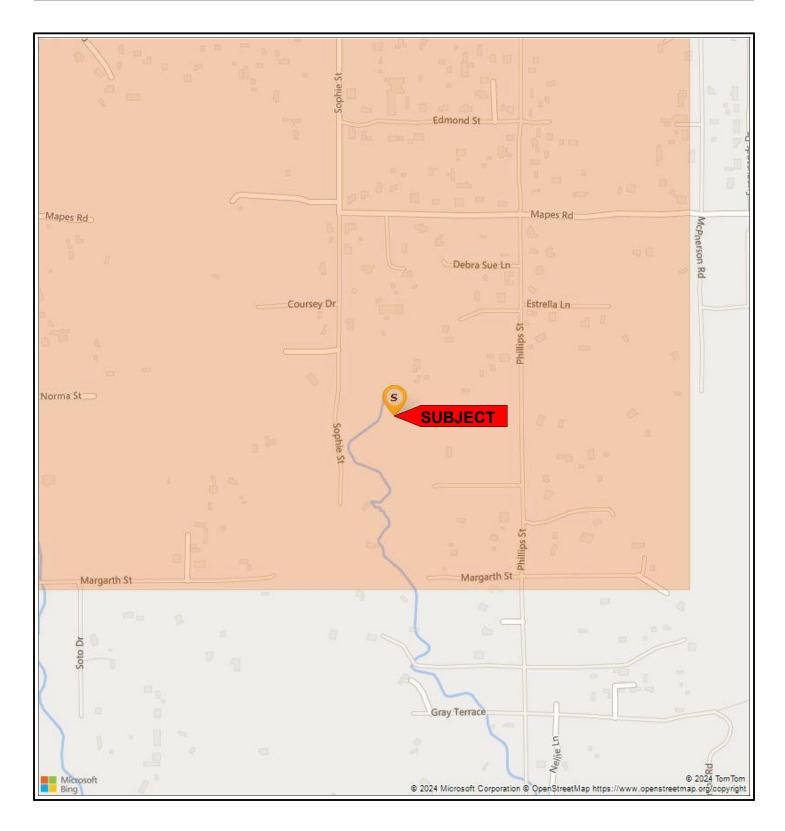

#### Dear

In accordance with your request, I have personally inspected and prepared an appraisal report of the real property located at:

25263 Phillips St, Perris, CA 92570-7501

The purpose of this appraisal is to estimate the market value of the property described in the body of this appraisal report.

Enclosed, please find the appraisal report which describes certain data gathered during our investigation of the property. The methods of approach and reasoning in the valuation of the various physical and economic factors of the subject property are contained in this report.

An inspection of the property and a study of pertinent factors, including valuation trends and an analysis of neighborhood data, led the appraiser to the conclusion that the market value, as of 03/04/2024 is: