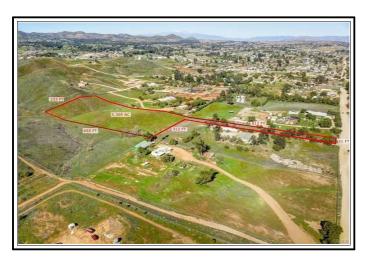

#### Dear

In accordance with your request, I have personally inspected and prepared an appraisal report of the real property located at:

25263 Phillips St, Perris, CA 92570-7501

The purpose of this appraisal is to estimate the market value of the property described in the body of this appraisal report.

An inspection of the property and a study of pertinent factors, including valuation trends and an analysis of neighborhood data, led the appraiser to the conclusion that the market value, as of 03/04/2024 is:

\$ 1,000,000

The opinion of value expressed in this report is contingent upon the limiting conditions attached to this report.

It has been a pleasure to assist you. If I may be of further service to you in the future, please let me know.